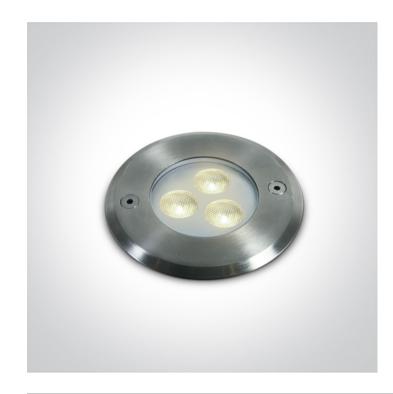

# 69066A/C

3x1W underwater LED spot, IP68.

Underwater only / 2m max depth.

Requires 24V driver.

Complies with standard EN60598-1 and any other specific standards.

#### **Physical Specification**

| Item Group           | New 2021 Edition 2  |
|----------------------|---------------------|
| Family               | Garden & Underwater |
| Order Code           | 69066A/C            |
| Colour               | Stainless Steel     |
| Material             | Stainless Steel 316 |
| Shape                | Circular            |
| Height               | 75mm                |
| Diameter             | 100mm               |
| Cutout Hole Diameter | 88mm                |
| Recessed wall        | Yes                 |
| Inground             | Yes                 |
| Underwater           | Yes                 |