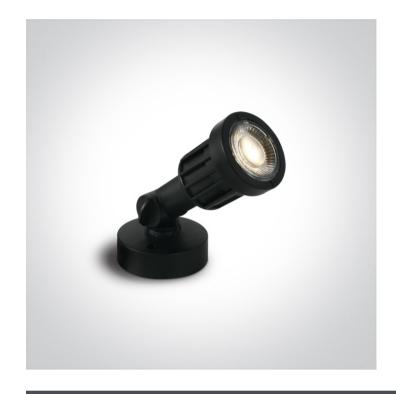

## 20 Garden & Underwater>LED Garden Spots

7070/C

5W LED spot, IP65, supplied with spike, for garden illumination.

Supplied with non-dimmable LED driver.

Complies with standard EN60598-1 and any other specific standards.

#### **Physical Specification**

| Item Group           | 20 Garden & Underwater |
|----------------------|------------------------|
| Family               | LED Garden Spots       |
| Order Code           | 7070/C                 |
| Colour               | Black                  |
| Material             | Plastic                |
| Shape                | Circular               |
| Height               | 150mm                  |
| Diameter             | 55mm                   |
| Surface Wall         | Yes                    |
| Surface Floor/Ground | Yes                    |
| Outdoor              | Yes                    |
| Adjustable           | 2 Directions           |