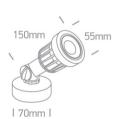

#### Dimensions

#### **Physical Specification**

| Item Group           | 20 Garden & Underwater |
|----------------------|------------------------|
| Family               | LED Garden Spots       |
| Order Code           | 7070/C                 |
| Colour               | Black                  |
| Material             | Plastic                |
| Shape                | Circular               |
| Height               | 150mm                  |
| Diameter             | 55mm                   |
| Surface Wall         | Yes                    |
| Surface Floor/Ground | Yes                    |
| Outdoor              | Yes                    |
| Adjustable           | 2 Directions           |