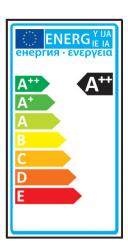

perature         | 3000K            |  |
| Lumen Output               | 200lm            |  |
| Light Efficiency           | 100lm/W          |  |
| CRI                        | 80               |  |
| Illumination Diagram       |                  |  |
|                            |                  |  |
| Packing Info               |                  |  |
| Day Langth                 | 0.000            |  |
| Box Length                 | 2cm              |  |
| Box Width                  | 2cm              |  |
| Box Height                 | 6,2cm            |  |
| Box Weight                 | 0,0055Kg         |  |
| Pcs/Carton                 | 100              |  |
|                            |                  |  |
| Barcode                    | 5291889037552    |  |

# Energy Label



Energy Consumption 2,2kWh/1000h

## Certification & Warranty

| Warranty         | 2 Years  |
|------------------|----------|
| Average Lifetime | 15000hrs |
| Switching Cycles | 30000    |
| Weee Directive   | Yes      |