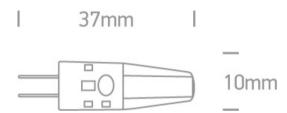

## Physical Specification

| Item Group | 25 Lamps |
|------------|----------|
| Family     | G4 Lamp  |
| Order Code | 7101AL/W |
| Material   | Silicone |
| Shape      | Circular |
| Height     | 37mm     |
| Diameter   | 10mm     |