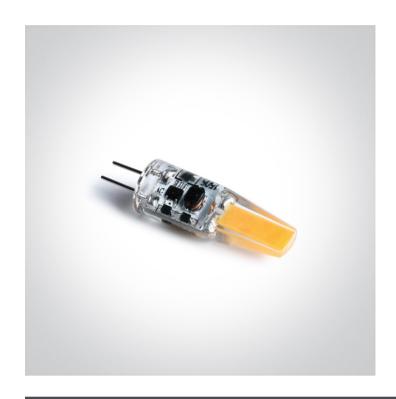

25 Lamps>G4 Lamp

7101AL/W

COB LED G4 2W 12V AC/DC lamp.

Suitable for residential and commercial applications.

Complies with standard EN62560 and any other specific standards.

## Physical Specification

| Item Group | 25 Lamps |
|------------|----------|
| Family     | G4 Lamp  |
| Order Code | 7101AL/W |
| Material   | Silicone |
| Shape      | Circular |
| Height     | 37mm     |
| Diameter   | 10mm     |

| Electrical Characteristics |                  |  |
|----------------------------|------------------|--|
| Gear                       | Order Separately |  |
|                            |                  |  |
| Lamp                       |                  |  |
| Input Type                 | Mains Voltage    |  |
| Input Voltage              | 12V DC           |  |
| Power(Watts)               | 2W               |  |
| Lamp Type                  | LED              |  |
| Lamp Holder                | G4               |  |
| LED Type                   | COB              |  |
| LED Brand                  | Sanan            |  |
| Dimmable                   | No               |  |
|                            |                  |  |
| Illumination Data          |                  |  |
|                            |                  |  |
| Colour Temperature         | 3000K            |  |
| Lumen Output               | 200lm            |  |
| Light Efficiency           | 100lm/W          |  |
| CRI                        | 80               |  |
| Illumination Diagram       |                  |  |
|                            |                  |  |
| Packing Info               |                  |  |
| Day Langth                 | 0.000            |  |
| Box Length                 | 2cm              |  |
| Box Width                  | 2cm              |  |
| Box Height                 | 6,2cm            |  |
| Box Weight                 | 0,0055Kg         |  |
| Pcs/Carton                 | 100              |  |
|                            |                  |  |
| Barcode                    | 5291889037552    |  |