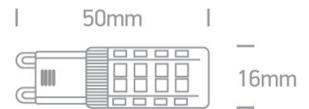

### Dimensions

## **Physical Specification**

| Item Group | 25 Lamps  |
|------------|-----------|
| Family     | G9 LED    |
| Order Code | 7103ALG/C |
| Shape      | Circular  |
| Height     | 50mm      |
| Diameter   | 16mm      |