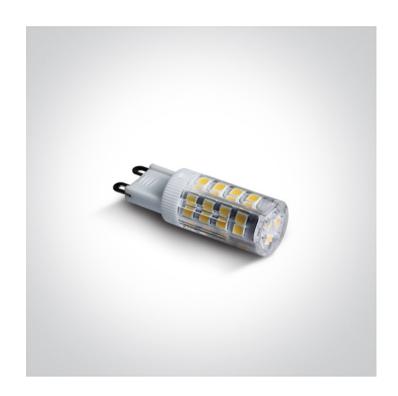

# 7103ALG/C

SMD LED G9 4W 230V AC lamp.

Suitable for residential and commercial applications.

Complies with standard EN62560 and any other specific standards.

## **Physical Specification**

| Item Group | 25 Lamps  |
|------------|-----------|
| Family     | G9 LED    |
| Order Code | 7103ALG/C |
| Shape      | Circular  |
| Height     | 50mm      |
| Diameter   | 16mm      |