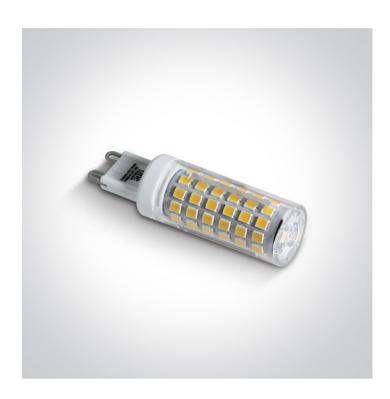

# 7109ALG/C

SMD LED G9 9W 230V AC lamp.

Suitable for residential and commercial applications.

Complies with standard EN62560 and any other specific standards.

#### **Physical Specification**

| Item Group | 25 Lamps  |
|------------|-----------|
| Family     | G9 LED    |
| Order Code | 7109ALG/C |
| Shape      | Circular  |
| Height     | 64mm      |
| Diameter   | 18mm      |

| Electrical Characteristics            |               |
|---------------------------------------|---------------|
| Gear                                  | No            |
|                                       |               |
| Lamp                                  |               |
| Input Type                            | Mains Voltage |
| Input Voltage                         | 220-240V      |
| 50 Hz                                 | Yes           |
| 60 Hz                                 | Yes           |
| Power(Watts)                          | 9W            |
| Lamp Type                             | LED           |
| Lamp Holder                           | G9            |
| LED Type                              | SMD           |
| LED Brand                             | Sanan         |
| LED Number                            | 86            |
| Dimmable                              | No            |
| Illumination Data  Colour Temperature | 4000K         |
| Lumen Output                          | 900lm         |
| Light Efficiency                      | 100lm/W       |
| CRI                                   | 80            |
| Illumination Diagram                  |               |
|                                       |               |
| Packing Info                          |               |
|                                       |               |
| Box Length                            | 2cm           |
| Box Width                             | 2cm           |
| Box Height                            | 6,5cm         |
| Box Weight                            | 0,02Kg        |
| Pcs/Carton                            | 500           |
| Barcode                               | 5291889052517 |
|                                       |               |