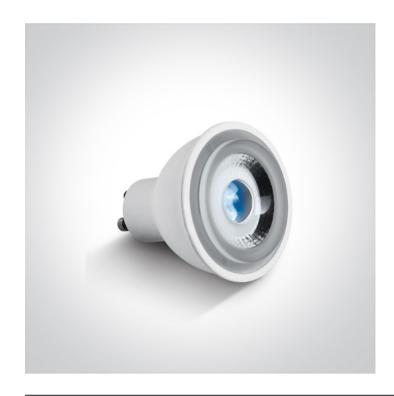

# 7306CG/BL

MR16 Blue COB LED GU10 6W 230V AC lamp.

Suitable for residential and commercial applications.

Complies with standard EN62560 and any other specific standards.

### **Physical Specification**

| Item Group | 25 Lamps     |
|------------|--------------|
| Family     | MR16 Colours |
| Order Code | 7306CG/BL    |
| Shape      | Circular     |
| Height     | 55mm         |
| Diameter   | 50mm         |