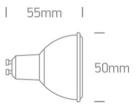

### **Physical Specification**

| Item Group | 25 Lamps     |
|------------|--------------|
| Family     | MR16 Colours |
| Order Code | 7306CG/BL    |
| Shape      | Circular     |
| Height     | 55mm         |
| Diameter   | 50mm         |