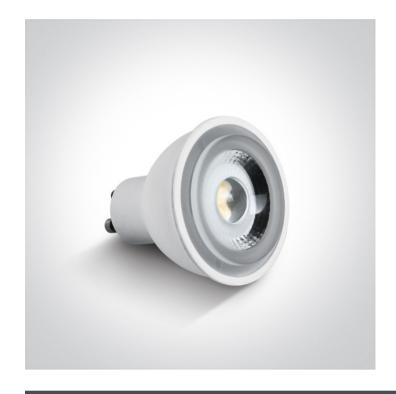

# 7306CGD/C

MR16 GU10 Triac dimmable COB LED 6W 230V AC lamp.

Suitable for residential and commercial applications.

Complies with standard EN62560 and any other specific standards.

### **Physical Specification**

| Item Group | 25 Lamps                   |
|------------|----------------------------|
| Family     | Dimmable MR16 GU10 COB LED |
| Order Code | 7306CGD/C                  |
| Shape      | Circular                   |
| Height     | 55mm                       |
| Diameter   | 50mm                       |