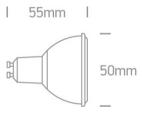

#### Dimensions

### **Physical Specification**

| Item Group | 25 Lamps                   |
|------------|----------------------------|
| Family     | Dimmable MR16 GU10 COB LED |
| Order Code | 7306CGD/C                  |
| Shape      | Circular                   |
| Height     | 55mm                       |
| Diameter   | 50mm                       |