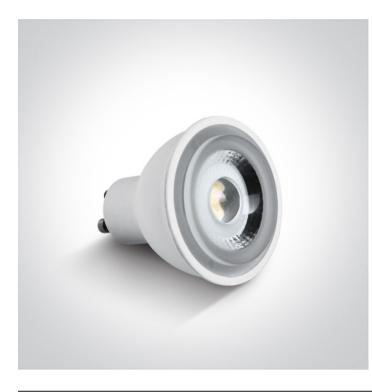

# MR16 GU10 Triac dimmable COB LED 6W 230V AC lamp.

Suitable for residential and commercial applications.

Complies with standard EN62560 and any other specific standards.

### Dimmable MR16 GU10 COB LED

| Order Code | 7306CGD/EW |
|------------|------------|
| Shape      | Circular   |
| Height     | 55mm       |
| Diameter   | 50mm       |

| Gear          | No            |
|---------------|---------------|
|               |               |
| Lamp          |               |
| Input Type    | Mains Voltage |
| Input Voltage | 220-240V      |
| 50 Hz         | Yes           |
| 60 Hz         | Yes           |
| Power(Watts)  | 6W            |
| Lamp Type     | LED           |
| Lamp Holder   | GU10          |
| LED Type      | СОВ           |
| LED Brand     | Sanan         |
| Dimmable      | Yes           |
| Dimmer type   | Triac         |