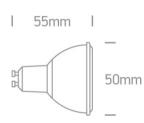

### Dimensions

### Dimmable MR16 GU10 COB LED

| Order Code | 7306CGD/EW |
|------------|------------|
| Shape      | Circular   |
| Height     | 55mm       |
| Diameter   | 50mm       |

| Gear          | No            |
|---------------|---------------|
|               |               |
| Lamp          |               |
| Input Type    | Mains Voltage |
| Input Voltage | 220-240V      |
| 50 Hz         | Yes           |
| 60 Hz         | Yes           |
| Power(Watts)  | 6W            |
| Lamp Type     | LED           |
| Lamp Holder   | GU10          |
| LED Type      | СОВ           |
| LED Brand     | Sanan         |
| Dimmable      | Yes           |
| Dimmer type   | Triac         |