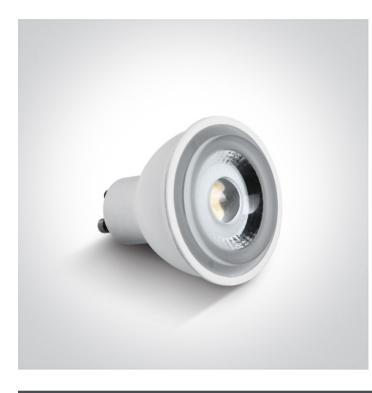

## MR16 GU10 Triac dimmable COB LED 6W 230V AC lamp.

Suitable for residential and commercial applications.

Complies with standard EN62560 and any other specific standards.

#### Dimmable MR16 GU10 COB LED

| Order Code | 7306CGD/W |
|------------|-----------|
| Shape      | Circular  |
| Height     | 55mm      |
| Diameter   | 50mm      |

| Gear          | No            |
|---------------|---------------|
|               |               |
| Lamp          |               |
| Input Type    | Mains Voltage |
| Input Voltage | 220-240V      |
| 50 Hz         | Yes           |
| 60 Hz         | Yes           |
| Power(Watts)  | 6W            |
| Lamp Type     | LED           |
| Lamp Holder   | GU10          |
| LED Type      | СОВ           |
| LED Brand     | Sanan         |
| Dimmable      | Yes           |
| Dimmer type   | Triac         |