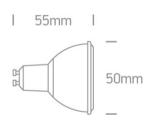

#### Dimensions

#### Dimmable MR16 GU10 COB LED

| Order Code | 7306CGD/W |
|------------|-----------|
| Shape      | Circular  |
| Height     | 55mm      |
| Diameter   | 50mm      |

| Gear          | No            |
|---------------|---------------|
|               |               |
| Lamp          |               |
| Input Type    | Mains Voltage |
| Input Voltage | 220-240V      |
| 50 Hz         | Yes           |
| 60 Hz         | Yes           |
| Power(Watts)  | 6W            |
| Lamp Type     | LED           |
| Lamp Holder   | GU10          |
| LED Type      | СОВ           |
| LED Brand     | Sanan         |
| Dimmable      | Yes           |
| Dimmer type   | Triac         |