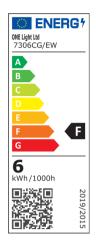

| CRI                                   | 85            |
| Beam Angle                            | 60°           |
| Illumination Diagram                  |               |
|                                       |               |
| Docking Info                          |               |
| Packing Info                          |               |
| Box Length                            | 5,1cm         |
| Box Width                             | 5,1cm         |
| Box Height                            | 6,2cm         |
| Box Weight                            | 0,053Kg       |
| Pcs/Carton                            | 100           |
|                                       |               |

| Barcode | 5291889049166 |
|---------|---------------|
| HS Code | 8539500000    |

## Energy Label



Energy Class F

Energy Consumption 6kWh/1000h

## Certification & Warranty

| Warranty         | 3 Years  |
|------------------|----------|
| Average Lifetime | 30000hrs |
| Switching Cycles | 15000    |
| Weee Directive   | Yes      |