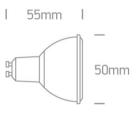

#### Dimensions

#### **Physical Specification**

| Item Group | 25 Lamps          |
|------------|-------------------|
| Family     | MR16 GU10 COB LED |
| Order Code | 7306CG/EW         |
| Shape      | Circular          |
| Height     | 55mm              |
| Diameter   | 50mm              |