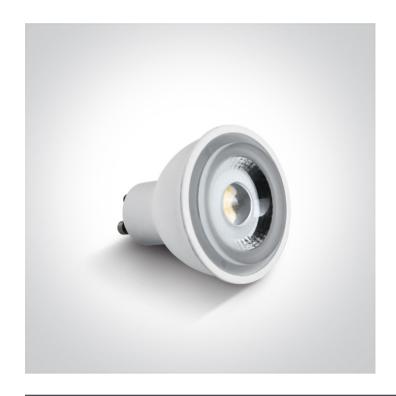

# 7306CG/EW

MR16 COB LED GU10 6W 230V AC lamp.

Suitable for residential and commercial applications.

Complies with standard EN62560 and any other specific standards.

#### **Physical Specification**

| Item Group | 25 Lamps          |
|------------|-------------------|
| Family     | MR16 GU10 COB LED |
| Order Code | 7306CG/EW         |
| Shape      | Circular          |
| Height     | 55mm              |
| Diameter   | 50mm              |