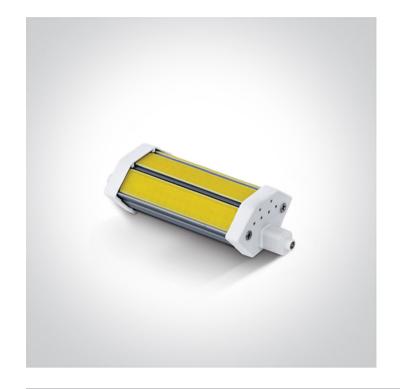

25 Lamps>R7s LED 7610A/C

10W R7s COB LED lamp

Halogen 78mm replacement

Complies with standard EN62560 and any other specific standards.

#### **Physical Specification**

| Item Group | 25 Lamps |
|------------|----------|
| Family     | R7s LED  |
| Order Code | 7610A/C  |
| Shape      | Circular |
| Height     | 135mm    |
| Diameter   | 35mm     |

| Electrical Characteristics |               |
|----------------------------|---------------|
| Gear                       | No            |
|                            |               |
| Lamp                       |               |
| Input Type                 | Mains Voltage |
| Input Voltage              | 100-240V      |
| 50 Hz                      | Yes           |
| 60 Hz                      | Yes           |
| Power(Watts)               | 10W           |
| Lamp Type                  | LED           |
| Lamp Holder                | R7s           |
| LED Type                   | СОВ           |
| LED Brand                  | Epistar       |
| Dimmable                   | No            |
|                            |               |
| Illumination Data          |               |
|                            |               |
| Colour Temperature         | 4000K         |
| Lumen Output               | 850lm         |
| Light Efficiency           | 85lm/W        |
| CRI                        | 80            |
| Beam Angle                 | 180°          |
| Illumination Diagram       |               |
|                            |               |
| Packing Info               |               |
| Box Length                 | 6,6cm         |
| Box Width                  | 4,7cm         |
| Box Height                 | 14,2cm        |
| Box Weight                 | 0,14Kg        |
| Pcs/Carton                 | 50            |
| Barcode                    | 5291889035343 |
|                            |               |