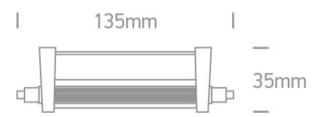

#### Dimensions

#### **Physical Specification**

| Item Group | 25 Lamps |
|------------|----------|
| Family     | R7s LED  |
| Order Code | 7610A/C  |
| Shape      | Circular |
| Height     | 135mm    |
| Diameter   | 35mm     |