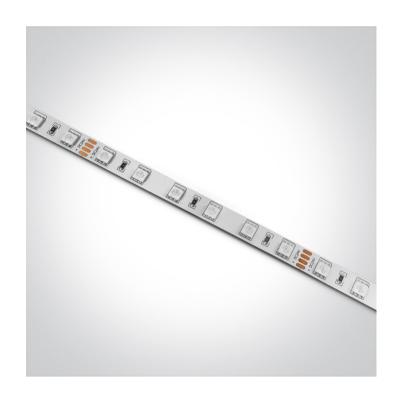

# 7830/RGB

RGB flexible LED light strip, with SMD5050 LEDs, 60LEDs/meter, 14,4W/meter.Supplied in 5 meters roll with white PCB and double adhesive tape for a better fixing.

Can be cut every 10cm (6-LED segment).

#### **Dimensions**

Cut every 10cm (6-LED segment)