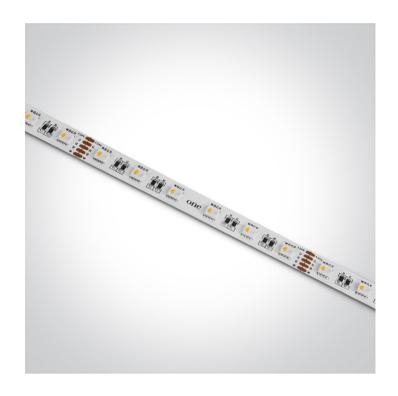

# 7830/RGBW

RGBW flexible LED light strip, with SMD5050 LEDs, 60LEDs/meter, 19,2W/meter. Supplied in 5 meters roll, with white PCB and double adhesive tape for a better fixing.

Can be cut every 10cm (6-LED segment).

#### Dimensions

Cut every 10cm (6-LED segment)

## **Physical Specification**

| Item Group      | 09 LED Strips & Profiles  |
|-----------------|---------------------------|
| Family          | The RGB & RGBW Strips 24V |
| Order Code      | 7830/RGBW                 |
| Shape           | Rectangular               |
| Length          | 5m                        |
| Width           | 12mm                      |
| Surface Ceiling | Yes                       |