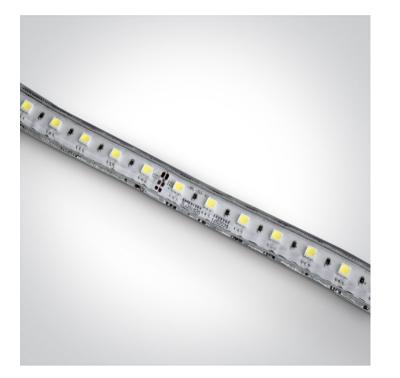

# 09 LED Strips & Profiles>The 230V IP65 Range

230V Waterproof LED strip 9W/m, IP65 .

Supplied in 50m rolls.

Can be cut every 1m.

Requires power supply order code 7860P.

Complies with standard EN60598-1 and any other specific standards.

## Physical Specification

| 09 LED Strips & Profiles |
|--------------------------|
| The 230V IP65 Range      |
| 7860/W                   |
| Rectangular              |
| 5000mm                   |
| 15mm                     |
| Yes                      |
|                          |