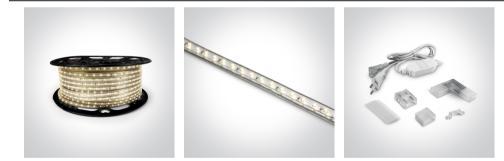

# 09 LED Strips & Profiles>The 230V IP65 Range

Mains voltage LED strip, IP65.

Available in 30m rolls.

Requires power supply order code 7862P.

Complies with standard EN60598-1 and any other specific standards.

#### Accessories

7862E

7862F

7862L

7862P

7862R