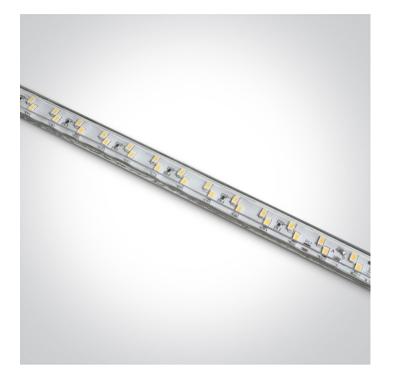

# 09 LED Strips & Profiles>The 230V IP65 Range





Mains voltage LED strip, IP65.

Available in 30m rolls.

Requires power supply order code 7862P.

Complies with standard EN60598-1 and any other specific standards.





#### Gallery



#### Accessories











7862E



7862F



7862L



7862P

7862R

### Physical Specification

| Item Group           | 09 LED Strips & Profiles |
|----------------------|--------------------------|
| Family               | The 230V IP65 Range      |
| Order Code           | 7862/W                   |
| Material             | PVC                      |
| Shape                | Rectangular              |
| Length               | 30m                      |
| Height               | 18mm                     |
| Surface Ceiling      | Yes                      |
| Surface Wall         | Yes