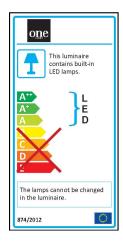

## Packing Info

| Box Length | 34cm   |
|------------|--------|
| Box Width  | 34cm   |
| Box Height | 16,5cm |
| Pcs/Carton | 30     |

| Barcode      | 5291889057635 |
|--------------|---------------|
| HS Code      | 9405403990    |
|              |               |
| Energy Label |               |