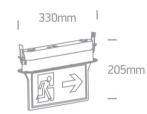

#### Dimensions

#### **Physical Specification**

| Item Group | 22 Emergency Lights                    |
|------------|----------------------------------------|
| Family     | Emergency LED Ceiling Plexiglass Signs |
| Order Code | 89406R/W                               |
| Colour     | White                                  |
| Material   | Plastic                                |
| Shape      | Rectangular                            |
| Length     | 330mm                                  |

| Height             | 205mm |
|--------------------|-------|
| Cutout Hole Width  | 300mm |
| Cutout Hole Length | 45mm  |
| Recessed Ceiling   | Yes   |
| Depth Required     | 120mm |

| Indoor     | Yes |
|------------|-----|
| Adjustable | No  |