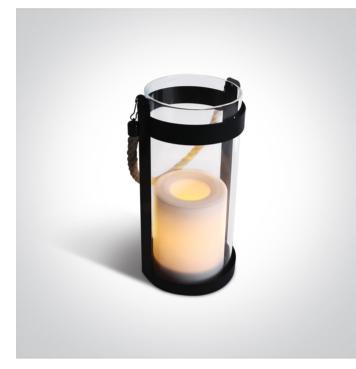

# 9C006/F

LED flickering Candle in metal case, IP20.

Complies with standard EN60598-1 and any other specific standards.

| 1 100mm I<br>-<br>210mm<br>- | Downloads | Dimensions |
|------------------------------|-----------|------------|
|                              | Ô         | 210mm      |

#### Physical Specification

| Item Group        | 18 Decorative              |
|-------------------|----------------------------|
| Family            | The LED Flickering Candles |
| Order Code        | 9C006/F                    |
| Colour            | Brushed Chrome             |
| Material          | Metal                      |
| Diffuser Material | Glass                      |
| Shape             | Circular                   |