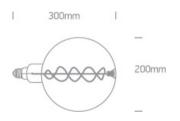

## Dimensions

#### **Physical Specification**

| Item Group | 25 Lamps         |
|------------|------------------|
| Family     | Decorative Lamps |
| Order Code | 9G08B/DC         |
| Colour     | Dark Chrome      |
| Shape      | Circular         |
| Height     | 300mm            |
| Diameter   | 200mm            |