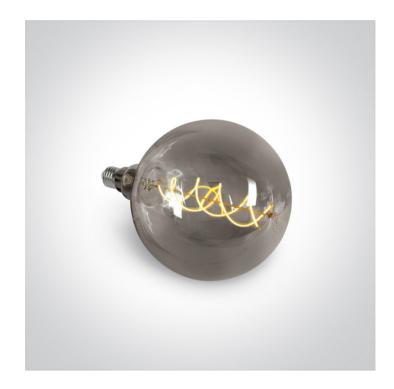

# 9G08B/DC

8W E27 Decorative LED lamp

Complies with standard EN62560 and any other specific standards.

 $\epsilon$ 

#### **Physical Specification**

| Item Group | 25 Lamps         |
|------------|------------------|
| Family     | Decorative Lamps |
| Order Code | 9G08B/DC         |
| Colour     | Dark Chrome      |
| Shape      | Circular         |
| Height     | 300mm            |
| Diameter   | 200mm            |

#### **Electrical Characteristics**

Gear

Lamp

| Input Type                                             | Mains Voltage               |
|--------------------------------------------------------|-----------------------------|
| Input Voltage                                          | 220-240V                    |
| 50 Hz                                                  | Yes                         |
| 60 Hz                                                  | Yes                         |
| Power(Watts)                                           | 8W                          |
| Lamp Type                                              | LED                         |
| Lamp Holder                                            | E27                         |
| Dimmable                                               | No                          |
|                                                        |                             |
|                                                        |                             |
| Packing Info                                           |                             |
| Packing Info Pcs/Carton                                | 6                           |
|                                                        | 6<br>5291889064435          |
| Pcs/Carton                                             |                             |
| Pcs/Carton  Barcode                                    | 5291889064435               |
| Pcs/Carton  Barcode                                    | 5291889064435               |
| Pcs/Carton  Barcode  HS Code                           | 5291889064435               |
| Pcs/Carton  Barcode  HS Code  Certification & Warranty | 5291889064435<br>8539500000 |