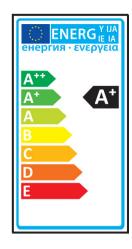

|
|---------------------------------------------------|------------------------------------------|
| Box Width                                         | 6,1cm                                    |
| Box Height                                        | 11,5cm                                   |
| Box Weight                                        | 0,08Kg                                   |
| Pcs/Carton                                        | 100                                      |
| Barcode                                           | 5291889034452                            |
| HS Code                                           | 8539500000                               |
| Box Height<br>Box Weight<br>Pcs/Carton<br>Barcode | 11,5cm<br>0,08Kg<br>100<br>5291889034452 |

## Energy Label



### Energy Consumption

10,5kWh/1000h

## Certification & Warranty

| Warranty         | 2 Years  |
|------------------|----------|
| Average Lifetime | 25000hrs |
| Switching Cycles | 12500    |
| Weee Directive   | Yes      |