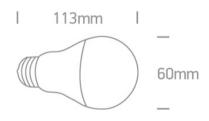

#### Dimensions

#### **Physical Specification**

Item Group

25 Lamps

| Family     | Classic Lamps LED |
|------------|-------------------|
| Order Code | 9G12B/C/E         |
| Shape      | Circular          |
| Height     | 113mm             |
| Diameter   | 60mm              |