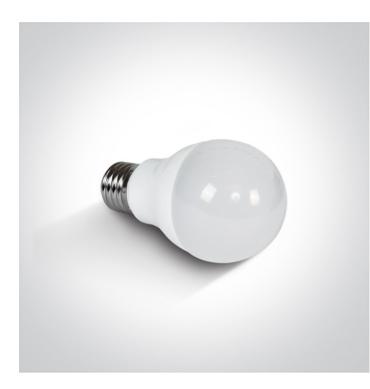

## 10W E27 Classic LED lamp.

Suitable for residential and commercial applications.

Complies with standard EN62560 and any other specific standards.

#### **Physical Specification**

Item Group

25 Lamps

| Family     | Classic Lamps LED |
|------------|-------------------|
| Order Code | 9G12B/C/E         |
| Shape      | Circular          |
| Height     | 113mm             |
| Diameter   | 60mm              |