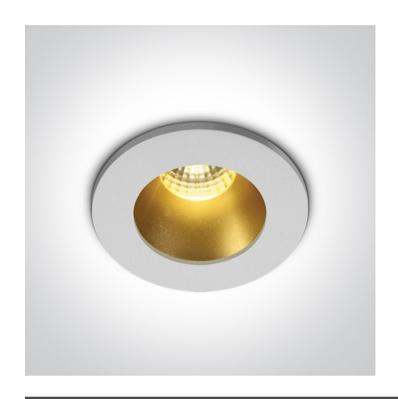

# 10103DL/W/BS/W

1W/3W Recessed Dark Light LED spot with removable head, IP20.

Requires 350mA/700mA driver.

Complies with standard EN60598-1 and any other specific standards.

### **Physical Specification**

| Item Group | 02 Recessed Spots Fixed LED    |
|------------|--------------------------------|
| Family     | The 1W/3W LED Dark Light Range |
| Order Code | 10103DL/W/BS/W                 |
| Colour     | White-Brass                    |
| Material   | Aluminium                      |
| Shape      | Circular                       |