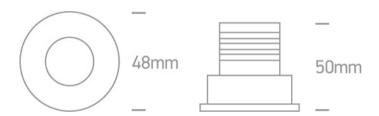

### Dimensions

| Height               | 50mm |
|----------------------|------|
| Diameter             | 48mm |
| Cutout Hole Diameter | 40mm |
| Recessed Ceiling     | Yes  |
| Depth Required       | 70mm |
| Indoor               | Yes  |
| Adjustable           | No   |