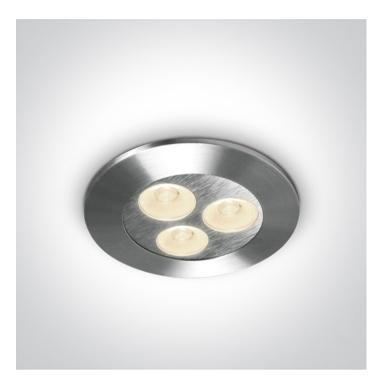

# 10103L/D/35

3x1W LED recessed spot IP20.

Requires 350mA driver.

Complies with standard EN60598-1 and any other specific standards.

#### Physical Specification

| Item Group           | 02 Recessed Spots Fixed LED |
|----------------------|-----------------------------|
| Family               | Fixed Spots                 |
| Order Code           | 10103L/D/35                 |
| Colour               | Aluminium                   |
| Material             | Natural Aluminium           |
| Shape                | Circular                    |
| Height               | 35mm                        |
| Diameter             | 72mm                        |
| Cutout Hole Diameter | 60mm                        |
| Recessed Ceiling     | Yes                         |
| Depth Required       | 40mm                        |
| Indoor               | Yes                         |
| Adjustable           | No                          |