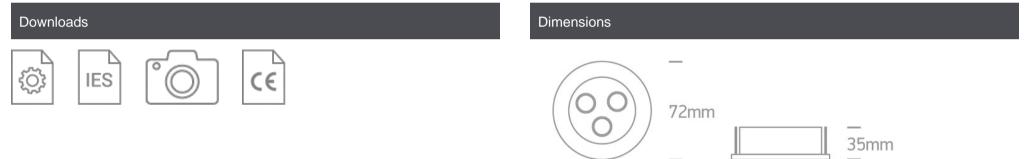

#### Physical Specification

| Item Group           | 02 Recessed Spots Fixed LED |
|----------------------|-----------------------------|
| Family               | Fixed Spots                 |
| Order Code           | 10103L/D/35                 |
| Colour               | Aluminium                   |
| Material             | Natural Aluminium           |
| Shape                | Circular                    |
| Height               | 35mm                        |
| Diameter             | 72mm                        |
| Cutout Hole Diameter | 60mm                        |
| Recessed Ceiling     | Yes                         |
| Depth Required       | 40mm                        |
| Indoor               | Yes                         |
| Adjustable           | No                          |