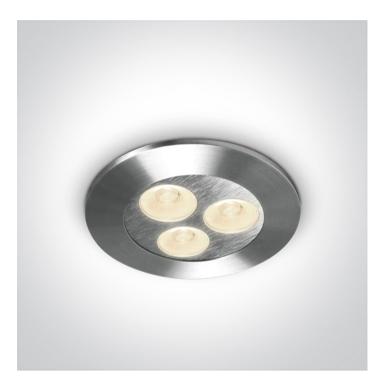

# 10103L/W/35

3x1W LED recessed spot IP20.

Requires 350mA driver.

Complies with standard EN60598-1 and any other specific standards.

| Downloads | Dimensions |
|-----------|------------|
|           | 72mm 35mm  |

#### Physical Specification

| Item Group           | 02 Recessed Spots Fixed LED |
|----------------------|-----------------------------|
| Family               | Fixed Spots                 |
| Order Code           | 10103L/W/35                 |
| Colour               | Aluminium                   |
| Material             | Natural Aluminium           |
| Shape                | Circular                    |
| Height               | 35mm                        |
| Diameter             | 72mm                        |
| Cutout Hole Diameter | 60mm                        |
| Recessed Ceiling     | Yes                         |
| Depth Required       | 40mm                        |
| Indoor               | Yes                         |
| Adjustable           | No                          |