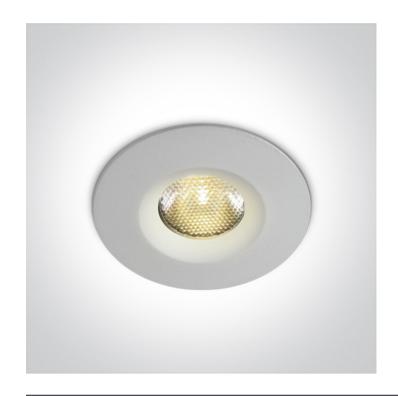

# 10103M/W/C

3W COB LED recessed spot with prismatic diffuser IP65.

Requires 700mA driver.

Complies with standard EN60598-1 and any other specific standards.

#### **Physical Specification**

Item Group 02 Recessed Spots Fixed LED Family The IP65 Bathroom Range Order Code 10103M/W/C Colour White Material Aluminium Shape Circular

| Height               | 42mm |
|----------------------|------|
| Diameter             | 46mm |
| Cutout Hole Diameter | 38mm |
| Recessed Ceiling     | Yes  |
| Depth Required       | 55mm |
| Indoor               | Yes  |
| Outdoor              | Yes  |
| Adjustable           | No   |
|                      |      |