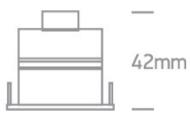

#### Dimensions

46mm

#### **Physical Specification**

Item Group 02 Recessed Spots Fixed LED Family The IP65 Bathroom Range Order Code 10103M/W/C Colour White Material Aluminium Shape Circular

| Height               | 42mm |
|----------------------|------|
| Diameter             | 46mm |
| Cutout Hole Diameter | 38mm |
| Recessed Ceiling     | Yes  |
| Depth Required       | 55mm |
| Indoor               | Yes  |
| Outdoor              | Yes  |
| Adjustable           | No   |
|                      |      |