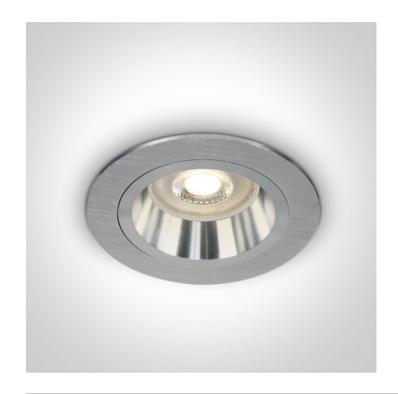

# 01 Recessed Spots Fixed>The Dark Light Dual Ring Range Aluminium

# 10105ALG/AL

Dark Light Recessed MR16 spot with GU10 lampholder.

Complies with standard EN60598-1 and any other specific standards.