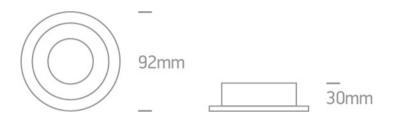

## Dimensions

### **Physical Specification**

| Item Group           | 01 Recessed Spots Fixed                  |
|----------------------|------------------------------------------|
| Family               | The Dark Light Dual Ring Range Aluminium |
| Order Code           | 10105ALG/AL                              |
| Colour               | Aluminium                                |
| Material             | Aluminium                                |
| Shape                | Circular                                 |
| Height               | 30mm                                     |
| Diameter             | 92mm                                     |
| Cutout Hole Diameter | 78mm                                     |
| Recessed Ceiling     | Yes                                      |
| Depth Required       | 150mm                                    |
| Indoor               | Yes                                      |