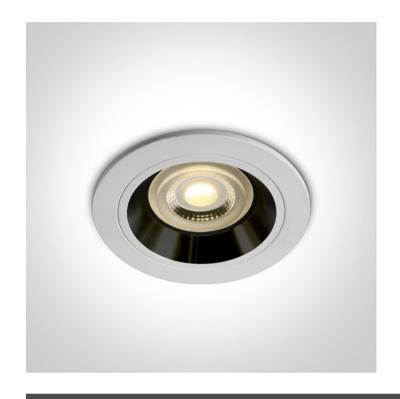

# 01 Recessed Spots Fixed>The Dark Light Dual Ring Range Aluminium

# 10105ALG/W/B

Dark Light Recessed MR16 spot with GU10 lampholder.

Complies with standard EN60598-1 and any other specific standards.