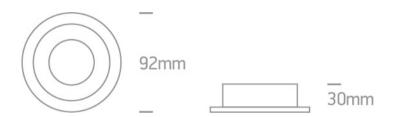

## Dimensions

### **Physical Specification**

| Item Group           | 01 Recessed Spots Fixed                  |
|----------------------|------------------------------------------|
| Family               | The Dark Light Dual Ring Range Aluminium |
| Order Code           | 10105ALG/W/B                             |
| Colour               | White-Black                              |
| Material             | Aluminium                                |
| Shape                | Circular                                 |
| Height               | 30mm                                     |
| Diameter             | 92mm                                     |
| Cutout Hole Diameter | 78mm                                     |
| Recessed Ceiling     | Yes                                      |
| Depth Required       | 150mm                                    |
| Indoor               | Yes                                      |
|                      |                                          |