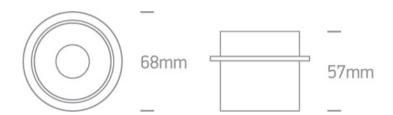

## Dimensions

### **Physical Specification**

| Item Group           | 01 Recessed Spots Fixed      |
|----------------------|------------------------------|
| Family               | Recessed Cylinders Aluminium |
| Order Code           | 10105D9/B/B                  |
| Colour               | Black                        |
| Material             | Aluminium                    |
| Shape                | Circular                     |
| Height               | 57mm                         |
| Diameter             | 68mm                         |
| Cutout Hole Diameter | 62mm                         |
| Recessed Ceiling     | Yes                          |
| Depth Required       | 100mm                        |
| Indoor               | Yes                          |