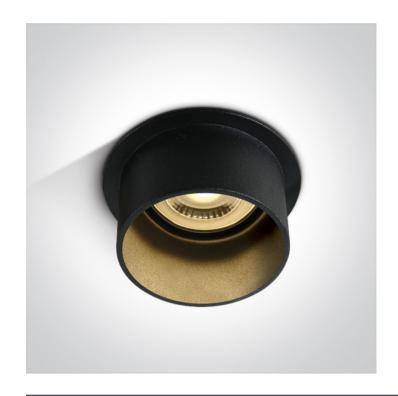

# 10105D9/B/B

Dark Light Recessed MR16 spot with GU10 lampholder.

Complies with standard EN60598-1 and any other specific standards.

### **Physical Specification**

| Item Group           | 01 Recessed Spots Fixed      |
|----------------------|------------------------------|
| Family               | Recessed Cylinders Aluminium |
| Order Code           | 10105D9/B/B                  |
| Colour               | Black                        |
| Material             | Aluminium                    |
| Shape                | Circular                     |
| Height               | 57mm                         |
| Diameter             | 68mm                         |
| Cutout Hole Diameter | 62mm                         |
| Recessed Ceiling     | Yes                          |
| Depth Required       | 100mm                        |
| Indoor               | Yes                          |