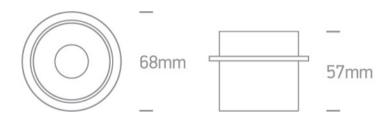

## **Physical Specification**

| Item Group           | 01 Recessed Spots Fixed      |
|----------------------|------------------------------|
| Family               | Recessed Cylinders Aluminium |
| Order Code           | 10105D9/W/B                  |
| Colour               | White-Black                  |
| Material             | Aluminium                    |
| Shape                | Circular                     |
| Height               | 57mm                         |
| Diameter             | 68mm                         |
| Cutout Hole Diameter | 62mm                         |
| Recessed Ceiling     | Yes                          |
| Depth Required       | 100mm                        |
| Indoor               | Yes                          |