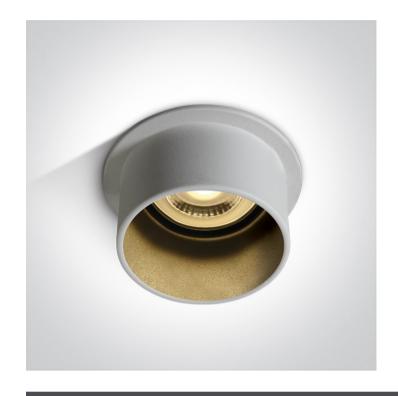

## 10105D9/W/B

Dark Light Recessed MR16 spot with GU10 lampholder.

Complies with standard EN60598-1 and any other specific standards.

Downloads

Dimensions

## **Physical Specification**

| Item Group           | 01 Recessed Spots Fixed      |
|----------------------|------------------------------|
| Family               | Recessed Cylinders Aluminium |
| Order Code           | 10105D9/W/B                  |
| Colour               | White-Black                  |
| Material             | Aluminium                    |
| Shape                | Circular                     |
| Height               | 57mm                         |
| Diameter             | 68mm                         |
| Cutout Hole Diameter | 62mm                         |
| Recessed Ceiling     | Yes                          |
| Depth Required       | 100mm                        |
| Indoor               | Yes                          |