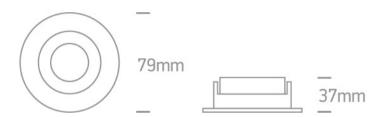

#### Dimensions

#### **Physical Specification**

| Item Group           | 01 Recessed Spots Fixed   |
|----------------------|---------------------------|
| Family               | The Chill Out Range Round |
| Order Code           | 10105MD/W/B               |
| Colour               | White-Black               |
| Material             | Aluminium                 |
| Shape                | Circular                  |
| Height               | 37mm                      |
| Diameter             | 79mm                      |
| Cutout Hole Diameter | 70mm                      |
| Recessed Ceiling     | Yes                       |
| Depth Required       | 120mm                     |
| Indoor               | Yes                       |