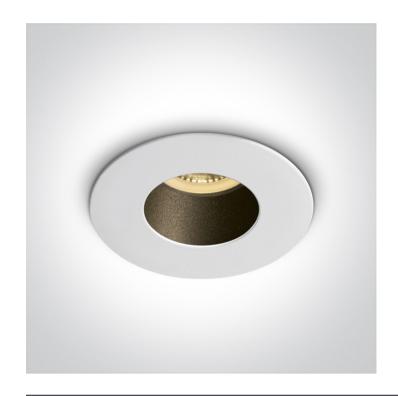

# 10105MD/W/B

White Body Black Reflector Dark Light Recessed MR16 spot with GU10 lampholder.

Complies with standard EN60598-1 and any other specific standards.

#### **Physical Specification**

| Item Group           | 01 Recessed Spots Fixed   |
|----------------------|---------------------------|
| Family               | The Chill Out Range Round |
| Order Code           | 10105MD/W/B               |
| Colour               | White-Black               |
| Material             | Aluminium                 |
| Shape                | Circular                  |
| Height               | 37mm                      |
| Diameter             | 79mm                      |
| Cutout Hole Diameter | 70mm                      |
| Recessed Ceiling     | Yes                       |
| Depth Required       | 120mm                     |
| Indoor               | Yes                       |