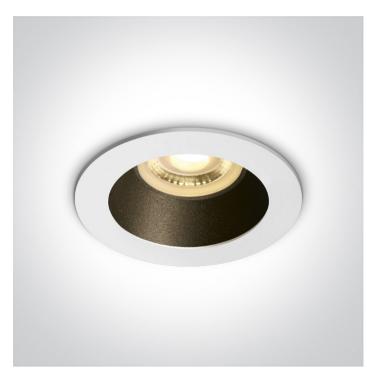

# 01 Recessed Spots Fixed>The Chill Out Range Round

# 10105M/W/B

White Body Black Reflector Dark Light Recessed MR16 spot with GU10 lampholder.

Complies with standard EN60598-1 and any other specific standards.

| Downloads | Dimensions   |
|-----------|--------------|
|           | 79mm<br>37mm |

#### Physical Specification

| Item Group | 01 Recessed Spots Fixed   |
|------------|---------------------------|
| Family     | The Chill Out Range Round |
| Order Code | 10105M/W/B                |
| Colour     | White-Black               |
| Material   | Aluminium                 |
| Shape      | Circular                  |
| Height     | 37mm                      |

| Diameter             | 79mm  |
|----------------------|-------|
| Cutout Hole Diameter | 70mm  |
| Recessed Ceiling     | Yes   |
| Depth Required       | 120mm |
| Indoor               | Yes   |