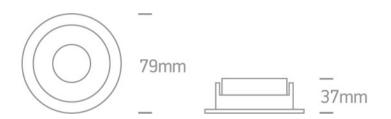

## Dimensions

### **Physical Specification**

| Item Group           | 01 Recessed Spots Fixed   |
|----------------------|---------------------------|
| Family               | The Chill Out Range Round |
| Order Code           | 10105M/W/CU               |
| Colour               | White-Copper              |
| Material             | Aluminium                 |
| Shape                | Circular                  |
| Height               | 37mm                      |
| Diameter             | 79mm                      |
| Cutout Hole Diameter | 70mm                      |
| Recessed Ceiling     | Yes                       |
| Depth Required       | 120mm                     |
| Indoor               | Yes                       |