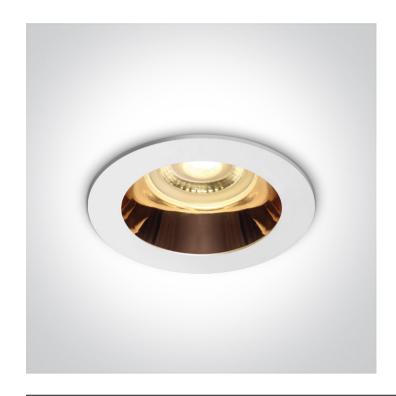

# 10105M/W/CU

White Body Copper Reflector Dark Light Recessed MR16 spot with GU10 lampholder.

Complies with standard EN60598-1 and any other specific standards.