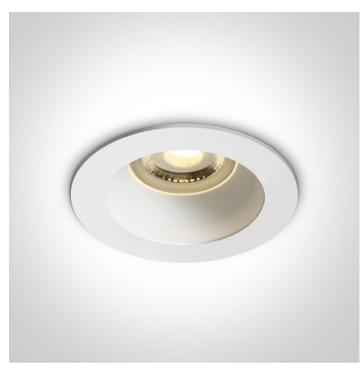

# 10105M/W/W

White Body White Reflector Dark Light Recessed MR16 spot with GU10 lampholder.

Complies with standard EN60598-1 and any other specific standards.

| Downloads | Dimensions   |
|-----------|--------------|
|           | 79mm<br>37mm |

#### Physical Specification

| Item Group | 01 Recessed Spots Fixed   |
|------------|---------------------------|
| Family     | The Chill Out Range Round |
| Order Code | 10105M/W/W                |
| Colour     | White                     |
| Material   | Aluminium                 |
| Shape      | Circular                  |
| Height     | 37mm                      |

| Diameter             | 79mm  |
|----------------------|-------|
| Cutout Hole Diameter | 70mm  |
| Recessed Ceiling     | Yes   |
| Depth Required       | 120mm |
| Indoor               | Yes   |