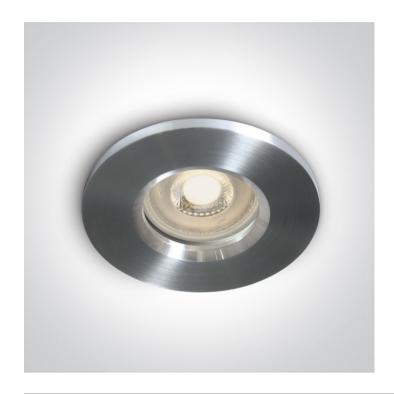

# 10105R1/AL

IP65 Bathroom Recessed MR16 spot with GU10 lampholder.

Complies with standard EN60598-1 and any other specific standards.

#### **Physical Specification**

| Item Group | 01 Recessed Spots Fixed           |
|------------|-----------------------------------|
| Family     | The IP65 Bathroom Range Aluminium |
| Order Code | 10105R1/AL                        |
| Colour     | Aluminium                         |
| Material   | Aluminium                         |
| Shape      | Circular                          |
| Height     | 27mm                              |