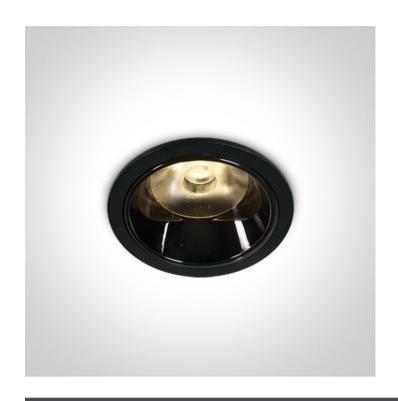

# 10106DC/B/W

6W COB LED Dark light recessed spot with dark chrome reflector.

Requires 350mA driver.

Complies with standard EN60598-1 and any other specific standards.

#### **Physical Specification**

| Item Group | 02 Recessed Spots Fixed LED  |
|------------|------------------------------|
| Family     | The COB LED Dark Light Range |
| Order Code | 10106DC/B/W                  |
| Colour     | Black                        |
| Material   | Die Cast                     |
| Shape      | Circular                     |