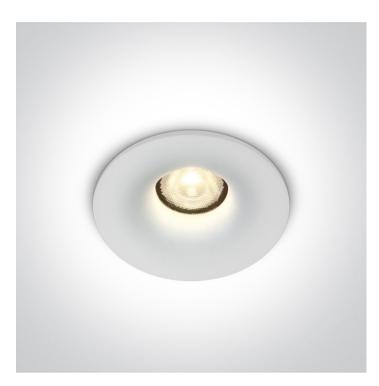

# 10107DB/W/W

7W COB LED recessed spot suitable for indoor and outdoor installation, IP65.

Requires 700mA driver.

Complies with standard EN60598-1 and any other specific standards.

## Physical Specification

| Item Group           | 02 Recessed Spots Fixed LED |
|----------------------|-----------------------------|
| Family               | The 7W COB IP65 Range       |
| Order Code           | 10107DB/W/W                 |
| Colour               | White                       |
| Material             | Aluminium                   |
| Shape                | Circular                    |
| Height               | 64mm                        |
| Diameter             | 80mm                        |
| Cutout Hole Diameter | 60mm                        |
| Recessed Ceiling     | Yes                         |
| Depth Required       | 80mm                        |
| Indoor               | Yes                         |
| Outdoor              | Yes                         |
| Adjustable           | No                          |