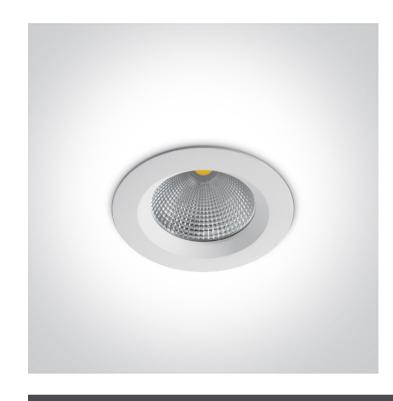

# 10110CA/W/C

10W LED recessed downlight, IP20. Ideal for general lighting applications.

Complete with 300mA driver.

Complies with standard EN60598-1 and any other specific standards.

### **Physical Specification**

| 06 Downlights Fixed LED          |
|----------------------------------|
| The COB Downlight Range Die Cast |
| 10110CA/W/C                      |
| White                            |
| Die Cast                         |
| Circular                         |
| 65mm                             |
|                                  |