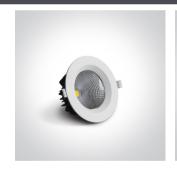

# 10110CA/W/C

10W LED recessed downlight, IP20. Ideal for general lighting applications.

Complete with 300mA driver.

Complies with standard EN60598-1 and any other specific standards.

## Gallery