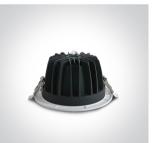

# 10110CA/W/C

10W LED recessed downlight, IP20. Ideal for general lighting applications.

Complete with 300mA driver.

Complies with standard EN60598-1 and any other specific standards.

## Gallery