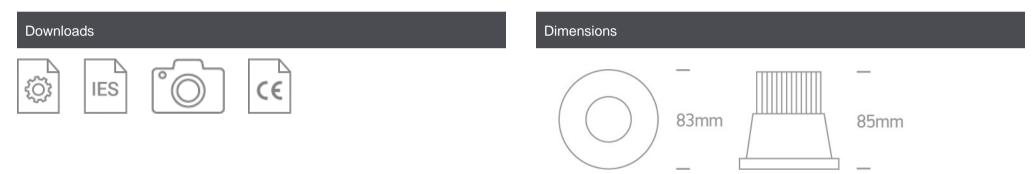

## Physical Specification

| Item Group           | 02 Recessed Spots Fixed LED |
|----------------------|-----------------------------|
| Family               | The 12W COB IP65 Range      |
| Order Code           | 10112P/B/W                  |
| Colour               | Black                       |
| Material             | Die Cast                    |
| Shape                | Circular                    |
| Height               | 85mm                        |
| Diameter             | 83mm                        |
| Cutout Hole Diameter | 68mm                        |
| Recessed Ceiling     | Yes                         |
| Depth Required       | 105mm                       |
| Indoor               | Yes                         |
| Outdoor              | Yes                         |
| Adjustable           | No                          |