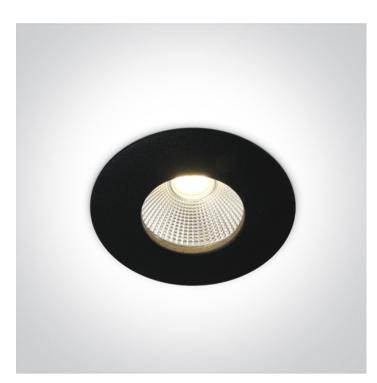

# 10112P/B/W

12W COB LED recessed spot, IP65, for general application. Suitable for bathroom installation.

Requires 700mA constant current driver.

Complies with standard EN60598-1 and any other specific standards.

## Physical Specification

| Item Group           | 02 Recessed Spots Fixed LED |
|----------------------|-----------------------------|
| Family               | The 12W COB IP65 Range      |
| Order Code           | 10112P/B/W                  |
| Colour               | Black                       |
| Material             | Die Cast                    |
| Shape                | Circular                    |
| Height               | 85mm                        |
| Diameter             | 83mm                        |
| Cutout Hole Diameter | 68mm                        |
| Recessed Ceiling     | Yes                         |
| Depth Required       | 105mm                       |
| Indoor               | Yes                         |
| Outdoor              | Yes                         |
| Adjustable           | No                          |