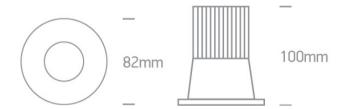

#### Dimensions

### Physical Specification

| Item Group           | 02 Recessed Spots Fixed LED |
|----------------------|-----------------------------|
| Family               | The 12W COB IP65            |
| Order Code           | 10112TP/W/EW                |
| Colour               | White                       |
| Material             | Die Cast                    |
| Shape                | Circular                    |
| Height               | 100mm                       |
| Diameter             | 82mm                        |
| Cutout Hole Diameter | 75mm                        |
| Recessed Ceiling     | Yes                         |
| Depth Required       | 110mm                       |
| Indoor               | Yes                         |
| Adjustable           | No                          |