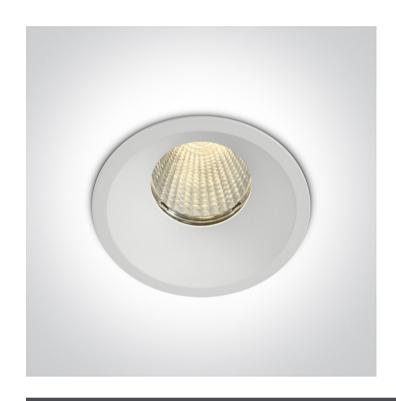

# 10112TP/W/EW

12W COB LED recessed spot, IP65, for general application. Suitable for bathroom installation.

Requires 700mA constant current driver.

Complies with standard EN60598-1 and any other specific standards.

### Physical Specification

| Item Group           | 02 Recessed Spots Fixed LED |
|----------------------|-----------------------------|
| Family               | The 12W COB IP65            |
| Order Code           | 10112TP/W/EW                |
| Colour               | White                       |
| Material             | Die Cast                    |
| Shape                | Circular                    |
| Height               | 100mm                       |
| Diameter             | 82mm                        |
| Cutout Hole Diameter | 75mm                        |
| Recessed Ceiling     | Yes                         |
| Depth Required       | 110mm                       |
| Indoor               | Yes                         |
| Adjustable           | No                          |