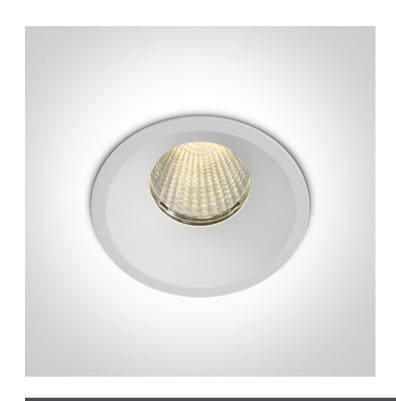

# 10112TP/W/W

12W COB LED recessed spot, IP65, for general application. Suitable for bathroom installation.

Requires 700mA constant current driver.

Complies with standard EN60598-1 and any other specific standards.

### Physical Specification

| Item Group           | 02 Recessed Spots Fixed LED |
|----------------------|-----------------------------|
| Family               | The 12W COB IP65            |
| Order Code           | 10112TP/W/W                 |
| Colour               | White                       |
| Material             | Die Cast                    |
| Shape                | Circular                    |
| Height               | 100mm                       |
| Diameter             | 82mm                        |
| Cutout Hole Diameter | 75mm                        |
| Recessed Ceiling     | Yes                         |
| Depth Required       | 110mm                       |
| Indoor               | Yes                         |
| Adjustable           | No                          |