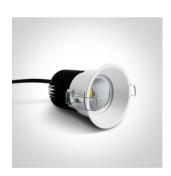

# 10112TP/W/W

12W COB LED recessed spot, IP65, for general application. Suitable for bathroom installation.

Requires 700mA constant current driver.

Complies with standard EN60598-1 and any other specific standards.

#### Gallery