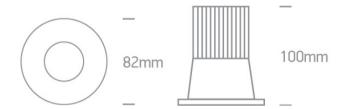

#### Dimensions

### Physical Specification

| Item Group           | 02 Recessed Spots Fixed LED |
|----------------------|-----------------------------|
| Family               | The 12W COB IP65            |
| Order Code           | 10112TP/W/W                 |
| Colour               | White                       |
| Material             | Die Cast                    |
| Shape                | Circular                    |
| Height               | 100mm                       |
| Diameter             | 82mm                        |
| Cutout Hole Diameter | 75mm                        |
| Recessed Ceiling     | Yes                         |
| Depth Required       | 110mm                       |
| Indoor               | Yes                         |
| Adjustable           | No                          |