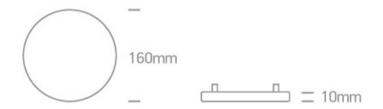

#### Dimensions

| Height                   | 24mm              |
|--------------------------|-------------------|
| Diameter                 | 160mm             |
| Cutout Hole Diameter     | 60mm-140mm        |
| Recessed Ceiling         | Yes               |
| Depth Required           | 40mm              |
| Indoor                   | Yes               |
| Adjustable               | No                |
|                          |                   |
| ectrical Characteristics |                   |
|                          |                   |
| Gear                     | External-Included |
|                          |                   |
| Fitting + Driver         |                   |
| Input Voltage            | 220-240V          |
| 50 Hz                    | Yes               |
| 60 Hz                    | Yes               |
| Safety Class             |                   |
| Power(Watts)             | 14W               |
| IP Rating                | IP20              |
| Light Source             | LED built in      |
| Dimmable                 | No                |
| F Mark                   | F                 |
|                          |                   |
| Fitting                  |                   |
| Input Type               | Constant Current  |
| Input Current            | 300mA             |
| Voltage                  | 40V               |
| Safety Class             |                   |
| Power(Watts)             | 12W               |
| IP Rating                | IP20              |
| Light Source             | LED built in      |
| LED Type                 | SMD 4014          |