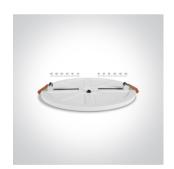

## 06 Downlights Fixed LED>Floating Panels Range Adjustable Cut Out Hole

# 10114CE/C



14W Downlight LED, IP20

Complete with 300mA driver.

Complies with standard EN60598-1 and any other specific standards.



#### Downloads









#### Dimensions



### Gallery



#### Physical Specification

| Item Group        | 06 Downlights Fixed LED                       |
|-------------------|-----------------------------------------------|
| Family            | Floating Panels Range Adjustable Cut Out Hole |
| Order Code        | 10114CE/C                                     |
| Colour            | White                                         |
| Material          | Aluminium                                     |
| Diffuser Material | PC                                            |
| Shape             | Circular                                      |

| Height                   | 24mm              |
|--------------------------|-------------------|
| Diameter                 | 160mm             |
| Cutout Hole Diameter     | 60mm-140mm        |
| Recessed C