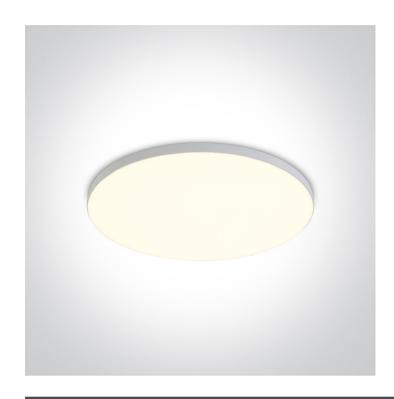

# 10114CE/C

14W Downlight LED, IP20

Complete with 300mA driver.

Complies with standard EN60598-1 and any other specific standards.

### Gallery

#### Physical Specification

| Item Group        | 06 Downlights Fixed LED                       |
|-------------------|-----------------------------------------------|
| Family            | Floating Panels Range Adjustable Cut Out Hole |
| Order Code        | 10114CE/C                                     |
| Colour            | White                                         |
| Material          | Aluminium                                     |
| Diffuser Material | PC                                            |
| Shape             | Circular                                      |