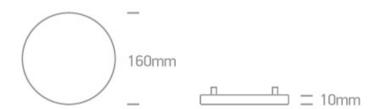

#### Dimensions

| Height                   | 24mm              |
|--------------------------|-------------------|
| Diameter                 | 160mm             |
| Cutout Hole Diameter     | 60mm-140mm        |
| Recessed Ceiling         | Yes               |
| Depth Required           | 40mm              |
| Indoor                   | Yes               |
| Adjustable               | No                |
|                          |                   |
| ectrical Characteristics |                   |
|                          |                   |
| Gear                     | External-Included |
|                          |                   |
| Fitting + Driver         |                   |
| Input Voltage            | 220-240V          |
| 50 Hz                    | Yes               |
| 60 Hz                    | Yes               |
| Safety Class             |                   |
| Power(Watts)             | 14W               |
| IP Rating                | IP20              |
| Light Source             | LED built in      |
| Dimmable                 | No                |
| F Mark                   | F                 |
|                          |                   |
| Fitting                  |                   |
| Input Type               | Constant Current  |
| Input Current            | 300mA             |
| Voltage                  | 40V               |
| Safety Class             |                   |
| Power(Watts)             | 12W               |
| IP Rating                | IP20              |
| Light Source             | LED built in      |
| LED Type                 | SMD 4014          |