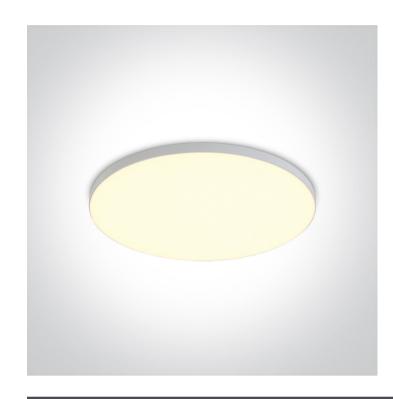

# 10114CE/W

14W Downlight LED, IP20

Complete with 300mA driver.

Complies with standard EN60598-1 and any other specific standards.

#### Physical Specification

| 06 Downlights Fixed LED                       |
|-----------------------------------------------|
| Floating Panels Range Adjustable Cut Out Hole |
| 10114CE/W                                     |
| White                                         |
| Aluminium                                     |
| PC                                            |
| Circular                                      |
|                                               |