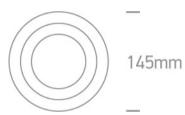

#### Dimensions

75mm

| Diameter                  | 145mm             |
|---------------------------|-------------------|
| Cutout Hole Diameter      | 125mm             |
| Recessed Ceiling          | Yes               |
| Depth Required            | 100mm             |
| Indoor                    | Yes               |
| Adjustable                | No                |
|                           |                   |
| lectrical Characteristics |                   |
|                           |                   |
| Gear                      | External-Included |
| Fitting + Driver          |                   |
|                           |                   |
| Input Voltage             | 220-240V          |
| 50 Hz                     | Yes               |
| 60 Hz                     | Yes               |
| Safety Class              |                   |
| Power(Watts)              | 15W               |
| IP Rating                 | IP20              |
| Light Source              | LED built in      |
| Dimmable                  | No                |
| F Mark                    | F                 |
|                           |                   |
| Fitting                   |                   |
| Input Type                | Constant Current  |
| Input Current             | 350mA             |
| Voltage                   | 37,2V             |
| Safety Class              |                   |
| Power(Watts)              | 13W               |
| IP Rating                 | IP20              |
| Light Source              | LED built in      |
| LED Type                  | СОВ               |
| LED Brand                 | Epistar           |
|                           |                   |