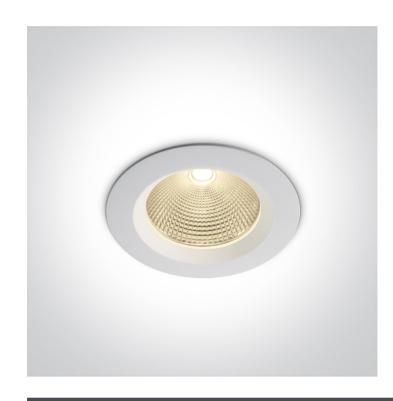

# 10115CA/W/W

15W LED recessed downlight, IP20. Ideal for general lighting applications.

Complete with 350mA driver.

Complies with standard EN60598-1 and any other specific standards.

#### Dimensions

75mm

#### **Physical Specification**

| Item Group | 06 Downlights Fixed LED          |
|------------|----------------------------------|
| Family     | The COB Downlight Range Die Cast |
| Order Code | 10115CA/W/W                      |
| Colour     | White                            |
| Material   | Die Cast                         |
| Shape      | Circular                         |
| Height     | 75mm                             |