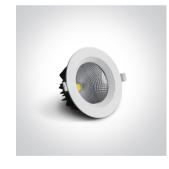

# 10115CA/W/W

15W LED recessed downlight, IP20. Ideal for general lighting applications.

Complete with 350mA driver.

Complies with standard EN60598-1 and any other specific standards.

#### Gallery