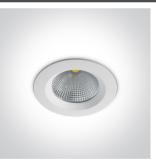

# 10115CA/W/W

15W LED recessed downlight, IP20. Ideal for general lighting applications.

Complete with 350mA driver.

Complies with standard EN60598-1 and any other specific standards.

#### Gallery