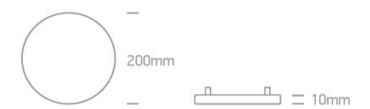

#### Dimensions

| Height                   | 24mm              |
|--------------------------|-------------------|
| Diameter                 | 200mm             |
| Cutout Hole Diameter     | 70mm-180mm        |
| Recessed Ceiling         | Yes               |
| Depth Required           | 40mm              |
| Indoor                   | Yes               |
| Adjustable               | No                |
|                          |                   |
| ectrical Characteristics |                   |
|                          |                   |
| Gear                     | External-Included |
|                          |                   |
| Fitting + Driver         |                   |
| Input Voltage            | 220-240V          |
| 50 Hz                    | Yes               |
| 60 Hz                    | Yes               |
| Safety Class             |                   |
| Power(Watts)             | 20W               |
| IP Rating                | IP20              |
| Light Source             | LED built in      |
| Dimmable                 | No                |
| F Mark                   | F                 |
|                          |                   |
| Fitting                  |                   |
| Input Type               | Constant Current  |
| Input Current            | 700mA             |
| Voltage                  | 28V               |
| Safety Class             |                   |
| Power(Watts)             | 19,6W             |
| IP Rating                | IP20              |
| Light Source             | LED built in      |
| LED Type                 | SMD 4014          |