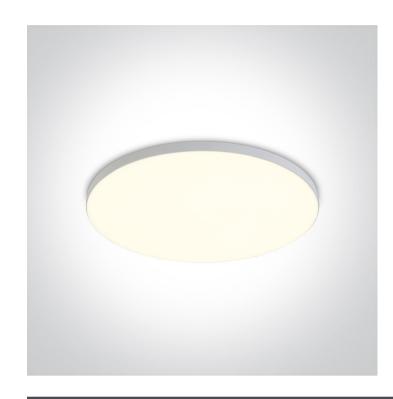

# 06 Downlights Fixed LED>Floating Panels Range Adjustable Cut Out Hole

10120CE/C

20W Downlight LED, IP20

Complete with 700mA driver.

Complies with standard EN60598-1 and any other specific standards.

### Physical Specification

| Item Group        | 06 Downlights Fixed LED                       |
|-------------------|-----------------------------------------------|
| Family            | Floating Panels Range Adjustable Cut Out Hole |
| Order Code        | 10120CE/C                                     |
| Colour            | White                                         |
| Material          | Aluminium                                     |
| Diffuser Material | PC                                            |
| Shape             | Circular                                      |