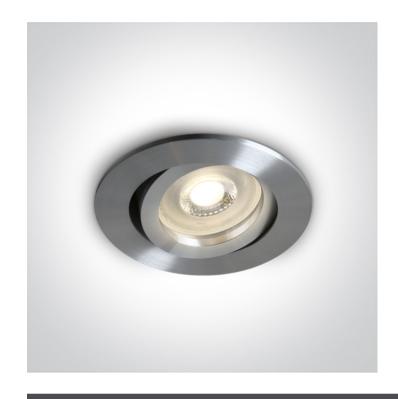

# 03 Recessed Spots Adjustable>The Round Clip in Range Aluminium

# 11105A1/AL

Round Clip in System Range Recessed adjustable MR16 spot with GU10 lampholder.

Complies with standard EN60598-1 and any other specific standards.