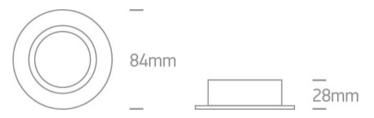

### Dimensions

### Physical Specification

| Item Group | 03 Recessed Spots Adjustable      |
|------------|-----------------------------------|
| Family     | The Round Clip in Range Aluminium |
| Order Code | 11105A1/AL                        |
| Colour     | Aluminium                         |
| Material   | Aluminium                         |
| Shape      | Circular                          |
| Height     | 28mm                              |

| Diameter                   | 84mm             |
|----------------------------|------------------|
| Cutout Hole Diameter       | 68mm             |
| Recessed Ceiling           | Yes              |
| Depth Required             | 120mm            |
| Indoor                     | Yes              |
| Adjustable                 | 1 Direction      |
|                            |                  |
| Electrical Characteristics |                  |
|                            |                  |
| Gear                       | No               |
| Fitting , Driver           |                  |
| Fitting + Driver           |                  |
| Input Voltage              | 100-240V         |
| 50 Hz                      | Yes              |
| 60 Hz                      | Yes              |
| Safety Class               |                  |
| Power(Watts)               | 10W              |
| IP Rating                  | IP20             |
| Light Source               | Replaceable lamp |
| Lamp Holder                | GU10             |
| Number of Lamps            | 1                |
| Dimmable                   | N/A              |
| Cable Length               | 15cm             |
| F Mark                     | F                |
|                            |                  |
| llumination Data           |                  |
|                            |                  |
| Illumination Diagram       |                  |
|                            |                  |
| Packing Info               |                  |
| Box Length                 | 10cm             |
| Box Width                  | 5cm              |
|                            |                  |
|                            |                  |