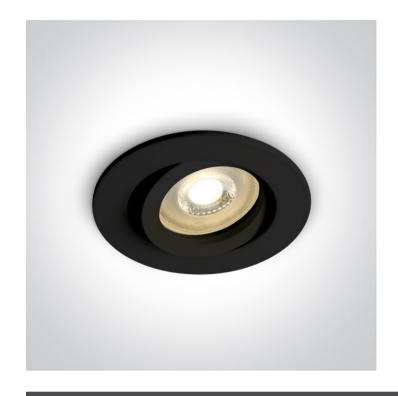

# 03 Recessed Spots Adjustable>The Round Clip in Range Aluminium

# 11105A1/B

Round Clip in System Range Recessed adjustable MR16 spot with GU10 lampholder.

Complies with standard EN60598-1 and any other specific standards.

### **Physical Specification**

| Item Group | 03 Recessed Spots Adjustable      |
|------------|-----------------------------------|
| Family     | The Round Clip in Range Aluminium |
| Order Code | 11105A1/B                         |
| Colour     | Black                             |
| Material   | Aluminium                         |
| Shape      | Circular                          |
| Height     | 28mm                              |