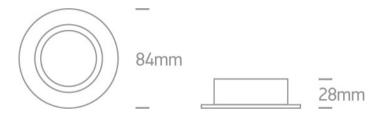

### Dimensions

### **Physical Specification**

| Item Group | 03 Recessed Spots Adjustable      |
|------------|-----------------------------------|
| Family     | The Round Clip in Range Aluminium |
| Order Code | 11105A1/B                         |
| Colour     | Black                             |
| Material   | Aluminium                         |
| Shape      | Circular                          |
| Height     | 28mm                              |

| Diameter                   | 84mm             |
|----------------------------|------------------|
| Cutout Hole Diameter       | 68mm             |
| Recessed Ceiling           | Yes              |
| Depth Required             | 120mm            |
| Indoor                     | Yes              |
| Adjustable                 | 1 Direction      |
|                            |                  |
| Electrical Characteristics |                  |
|                            |                  |
| Gear                       | No               |
| Fitting , Driver           |                  |
| Fitting + Driver           |                  |
| Input Voltage              | 100-240V         |
| 50 Hz                      | Yes              |
| 60 Hz                      | Yes              |
| Safety Class               |                  |
| Power(Watts)               | 10W              |
| IP Rating                  | IP20             |
| Light Source               | Replaceable lamp |
| Lamp Holder                | GU10             |
| Number of Lamps            | 1                |
| Dimmable                   | N/A              |
| Cable Length               | 15cm             |
| F Mark                     | F                |
|                            |                  |
| llumination Data           |                  |
|                            |                  |
| Illumination Diagram       |                  |
|                            |                  |
| Packing Info               |                  |
| Box Length                 | 10cm             |
| Box Width                  | 5cm              |
|                            |                  |
|                            |                  |