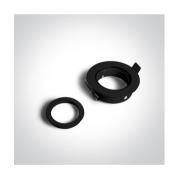

# 03 Recessed Spots Adjustable>The Round Clip in Range Aluminium

# 11105A1/B

Round Clip in System Range Recessed adjustable MR16 spot with GU10 lampholder.

Complies with standard EN60598-1 and any other specific standards.

### **Physical Specification**

| Item Group | 03 Recessed Spots Adjustable      |
|------------|-----------------------------------|
| Family     | The Round Clip in Range Aluminium |
| Order Code | 11105A1/B                         |
| Colour     | Black                             |
| Material   | Aluminium                         |
| Shape      | Circular                          |
| Height     | 28mm                              |

| Diameter                   | 84mm             |
|----------------------------|------------------|
| Cutout Hole Diameter       | 68mm             |
| Recessed Ceiling           | Yes              |
| Depth Required             | 120mm            |
| Indoor                     | Yes              |
| Adjustable                 | 1 Direction      |
|                            |                  |
| Electrical Characteristics |                  |
|                            |                  |
| Gear                       | No               |
| Fitting , Driver           |                  |
| Fitting + Driver           |                  |
| Input Voltage              | 100-240V         |
| 50 Hz                      | Yes              |
| 60 Hz                      | Yes              |
| Safety Class               |                  |
| Power(Watts)               | 10W              |
| IP Rating                  | IP20             |
| Light Source               | Replaceable lamp |
| Lamp Holder                | GU10             |
| Number of Lamps            | 1                |
| Dimmable                   | N/A              |
| Cable Length               | 15cm             |
| F Mark                     | F                |
|                            |                  |
| llumination Data           |                  |
|                            |                  |
| Illumination Diagram       |                  |
|                            |                  |
| Packing Info               |                  |
| Box Length                 | 10cm             |
| Box Width                  | 5cm              |
|                            |                  |
|                            |                  |