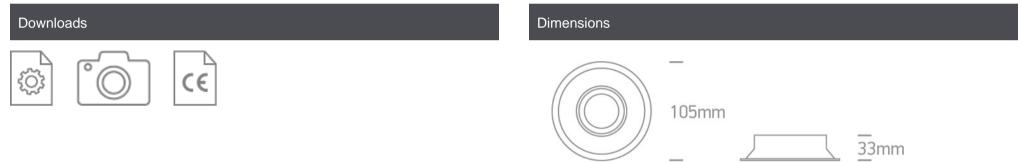

Dark Light Round Spots

| Order Code | 11105CDG/W |
|------------|------------|
| Colour     | White      |
| Material   | Die Cast   |
| Shape      | Circular   |
| Height     | 33mm       |

| Diameter             | 105mm       |
|----------------------|-------------|
| Cutout Hole Diameter | 90mm        |
| Recessed Ceiling     | Yes         |
| Depth Required       | 110mm       |
| Indoor               | Yes         |
| Adjustable           | 1 Direction |