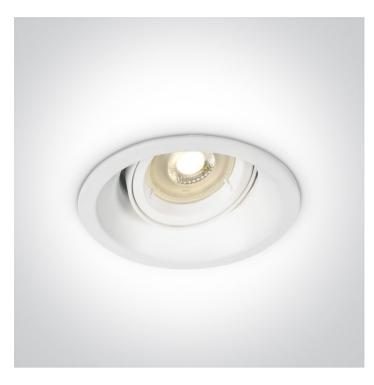

# 11105CDG/W

Semi Dark Light Recessed Round adjustable MR16 spot with GU10 lampholder.

Complies with standard EN60598-1 and any other specific standards.

Dark Light Round Spots

| Order Code | 11105CDG/W |
|------------|------------|
| Colour     | White      |
| Material   | Die Cast   |
| Shape      | Circular   |
| Height     | 33mm       |

| Diameter             | 105mm       |
|----------------------|-------------|
| Cutout Hole Diameter | 90mm        |
| Recessed Ceiling     | Yes         |
| Depth Required       | 110mm       |
| Indoor               | Yes         |
| Adjustable           | 1 Direction |