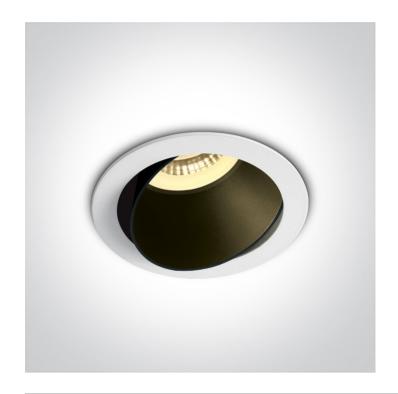

# 11105M/W/B

White Body Black Reflector Adjustable Dark Light Recessed MR16 spot with GU10 lampholder.

Complies with standard EN60598-1 and any other specific standards.

### Physical Specification

| Item Group | 03 Recessed Spots Adjustable |
|------------|------------------------------|
| Family     | The Chill Out Range          |
| Order Code | 11105M/W/B                   |
| Colour     | White-Black                  |
| Material   | Aluminium                    |
| Shape      | Circular                     |
| Height     | 36mm                         |