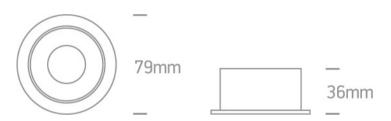

## Dimensions

### Physical Specification

| Item Group | 03 Recessed Spots Adjustable |
|------------|------------------------------|
| Family     | The Chill Out Range          |
| Order Code | 11105M/W/B                   |
| Colour     | White-Black                  |
| Material   | Aluminium                    |
| Shape      | Circular                     |
| Height     | 36mm                         |

| Diameter                   | 79mm             |
|----------------------------|------------------|
| Cutout Hole Diameter       | 70mm             |
| Recessed Ceiling           | Yes              |
| Depth Required             | 120mm            |
| Indoor                     | Yes              |
| Adjustable                 | 1 Direction      |
|                            |                  |
| Electrical Characteristics |                  |
| Gear                       | No               |
| Geal                       |                  |
| Fitting + Driver           |                  |
| Input Voltage              | 100-240V         |
| 50 Hz                      | Yes              |
| 60 Hz                      | Yes              |
| Safety Class               |                  |
| Power(Watts)               | 10W              |
| IP Rating                  | IP20             |
| Light Source               | Replaceable lamp |
| Lamp Holder                | GU10             |
| Dimmable                   | N/A              |
| Cable Length               | 15cm             |
| F Mark                     | F                |
|                            |                  |
| llumination Data           |                  |
| Illumination Diagram       |                  |
| Dark Light                 | Yes              |
|                            |                  |
|                            |                  |
| Packing Info               |                  |
| Box Length                 | 10cm             |
| Box Width                  | 10cm             |
|                            |                  |