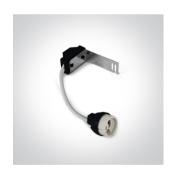

# 11105M/W/B

White Body Black Reflector Adjustable Dark Light Recessed MR16 spot with GU10 lampholder.

Complies with standard EN60598-1 and any other specific standards.

### Physical Specification

| Item Group | 03 Recessed Spots Adjustable |
|------------|------------------------------|
| Family     | The Chill Out Range          |
| Order Code | 11105M/W/B                   |
| Colour     | White-Black                  |
| Material   | Aluminium                    |
| Shape      | Circular                     |
| Height     | 36mm                         |

| Diameter                   | 79mm             |
|----------------------------|------------------|
| Cutout Hole Diameter       | 70mm             |
| Recessed Ceiling           | Yes              |
| Depth Required             | 120mm            |
| Indoor                     | Yes              |
| Adjustable                 | 1 Direction      |
|                            |                  |
| Electrical Characteristics |                  |
| Gear                       | No               |
| Geal                       |                  |
| Fitting + Driver           |                  |
| Input Voltage              | 100-240V         |
| 50 Hz                      | Yes              |
| 60 Hz                      | Yes              |
| Safety Class               |                  |
| Power(Watts)               | 10W              |
| IP Rating                  | IP20             |
| Light Source               | Replaceable lamp |
| Lamp Holder                | GU10             |
| Dimmable                   | N/A              |
| Cable Length               | 15cm             |
| F Mark                     | F                |
|                            |                  |
| llumination Data           |                  |
| Illumination Diagram       |                  |
| Dark Light                 | Yes              |
|                            |                  |
|                            |                  |
| Packing Info               |                  |
| Box Length                 | 10cm             |
| Box Width                  | 10cm             |
|                            |                  |