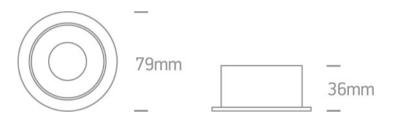

### Dimensions

#### Physical Specification

| Item Group | 03 Recessed Spots Adjustable |
|------------|------------------------------|
| Family     | The Chill Out Range          |
| Order Code | 11105M/W/BS                  |
| Colour     | White-Brass                  |
| Material   | Aluminium                    |
| Shape      | Circular                     |
| Height     | 36mm                         |

| Diameter                   | 79mm             |
|----------------------------|------------------|
| Cutout Hole Diameter       | 70mm             |
| Recessed Ceiling           | Yes              |
| Depth Required             | 120mm            |
| Indoor                     | Yes              |
| Adjustable                 | 1 Direction      |
|                            |                  |
| Electrical Characteristics |                  |
| Gear                       | No               |
| Geal                       |                  |
| Fitting + Driver           |                  |
| Input Voltage              | 100-240V         |
| 50 Hz                      | Yes              |
| 60 Hz                      | Yes              |
| Safety Class               |                  |
| Power(Watts)               | 10W              |
| IP Rating                  | IP20             |
| Light Source               | Replaceable lamp |
| Lamp Holder                | GU10             |
| Dimmable                   | N/A              |
| Cable Length               | 15cm             |
| F Mark                     | F                |
|                            |                  |
| llumination Data           |                  |
| Illumination Diagram       |                  |
| Dark Light                 | Yes              |
|                            |                  |
|                            |                  |
| Packing Info               |                  |
| Box Length                 | 10cm             |
| Box Width                  | 10cm             |
|                            |                  |