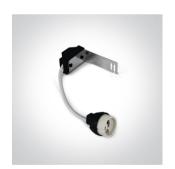

# 11105M/W/BS

White Body Brass Reflector Adjustable Dark Light Recessed MR16 spot with GU10 lampholder.

Complies with standard EN60598-1 and any other specific standards.

#### Physical Specification

| Item Group | 03 Recessed Spots Adjustable |
|------------|------------------------------|
| Family     | The Chill Out Range          |
| Order Code | 11105M/W/BS                  |
| Colour     | White-Brass                  |
| Material   | Aluminium                    |
| Shape      | Circular                     |
| Height     | 36mm                         |

| Diameter                   | 79mm             |
|----------------------------|------------------|
| Cutout Hole Diameter       | 70mm             |
| Recessed Ceiling           | Yes              |
| Depth Required             | 120mm            |
| Indoor                     | Yes              |
| Adjustable                 | 1 Direction      |
|                            |                  |
| Electrical Characteristics |                  |
| Gear                       | No               |
| Geal                       |                  |
| Fitting + Driver           |                  |
| Input Voltage              | 100-240V         |
| 50 Hz                      | Yes              |
| 60 Hz                      | Yes              |
| Safety Class               |                  |
| Power(Watts)               | 10W              |
| IP Rating                  | IP20             |
| Light Source               | Replaceable lamp |
| Lamp Holder                | GU10             |
| Dimmable                   | N/A              |
| Cable Length               | 15cm             |
| F Mark                     | F                |
|                            |                  |
| llumination Data           |                  |
| Illumination Diagram       |                  |
| Dark Light                 | Yes              |
|                            |                  |
|                            |                  |
| Packing Info               |                  |
| Box Length                 | 10cm             |
| Box Width                  | 10cm             |
|                            |                  |