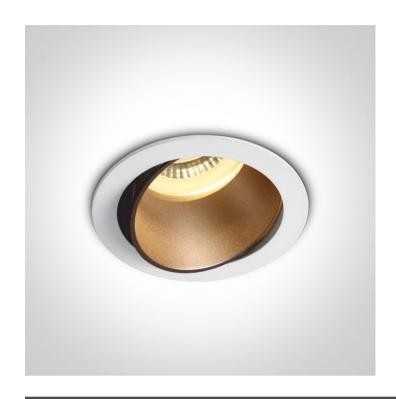

# 11105M/W/BS

White Body Brass Reflector Adjustable Dark Light Recessed MR16 spot with GU10 lampholder.

Complies with standard EN60598-1 and any other specific standards.

#### Physical Specification

| Item Group | 03 Recessed Spots Adjustable |
|------------|------------------------------|
| Family     | The Chill Out Range          |
| Order Code | 11105M/W/BS                  |
| Colour     | White-Brass                  |
| Material   | Aluminium                    |
| Shape      | Circular                     |
| Height     | 36mm                         |