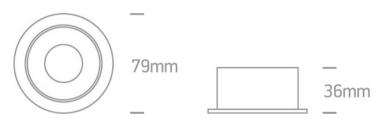

### Dimensions

## Physical Specification

| Item Group | 03 Recessed Spots Adjustable |
|------------|------------------------------|
| Family     | The Chill Out Range          |
| Order Code | 11105M/W/CU                  |
| Colour     | White-Copper                 |
| Material   | Aluminium                    |
| Shape      | Circular                     |
| Height     | 36mm                         |

| Diameter                   | 79mm             |
|----------------------------|------------------|
| Cutout Hole Diameter       | 70mm             |
| Recessed Ceiling           | Yes              |
| Depth Required             | 120mm            |
| Indoor                     | Yes              |
| Adjustable                 | 1 Direction      |
|                            |                  |
| Electrical Characteristics |                  |
| Gear                       | No               |
| Geal                       |                  |
| Fitting + Driver           |                  |
| Input Voltage              | 100-240V         |
| 50 Hz                      | Yes              |
| 60 Hz                      | Yes              |
| Safety Class               |                  |
| Power(Watts)               | 10W              |
| IP Rating                  | IP20             |
| Light Source               | Replaceable lamp |
| Lamp Holder                | GU10             |
| Dimmable                   | N/A              |
| Cable Length               | 15cm             |
| F Mark                     | F                |
|                            |                  |
| llumination Data           |                  |
| Illumination Diagram       |                  |
| Dark Light                 | Yes              |
|                            |                  |
|                            |                  |
| Packing Info               |                  |
| Box Length                 | 10cm             |
| Box Width                  | 10cm             |
|                            |                  |