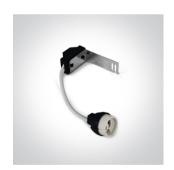

# 11105M/W/CU

White Body Copper Reflector Adjustable Dark Light Recessed MR16 spot with GU10 lampholder.

Complies with standard EN60598-1 and any other specific standards.

## Physical Specification

| Item Group | 03 Recessed Spots Adjustable |
|------------|------------------------------|
| Family     | The Chill Out Range          |
| Order Code | 11105M/W/CU                  |
| Colour     | White-Copper                 |
| Material   | Aluminium                    |
| Shape      | Circular                     |
| Height     | 36mm                         |

| Diameter                   | 79mm             |
|----------------------------|------------------|
| Cutout Hole Diameter       | 70mm             |
| Recessed Ceiling           | Yes              |
| Depth Required             | 120mm            |
| Indoor                     | Yes              |
| Adjustable                 | 1 Direction      |
|                            |                  |
| Electrical Characteristics |                  |
| Gear                       | No               |
| Geal                       |                  |
| Fitting + Driver           |                  |
| Input Voltage              | 100-240V         |
| 50 Hz                      | Yes              |
| 60 Hz                      | Yes              |
| Safety Class               |                  |
| Power(Watts)               | 10W              |
| IP Rating                  | IP20             |
| Light Source               | Replaceable lamp |
| Lamp Holder                | GU10             |
| Dimmable                   | N/A              |
| Cable Length               | 15cm             |
| F Mark                     | F                |
|                            |                  |
| llumination Data           |                  |
| Illumination Diagram       |                  |
| Dark Light                 | Yes              |
|                            |                  |
|                            |                  |
| Packing Info               |                  |
| Box Length                 | 10cm             |
| Box Width                  | 10cm             |
|                            |                  |