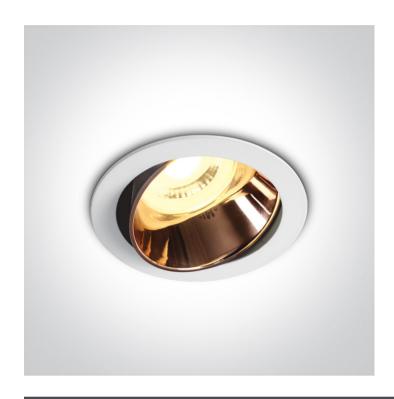

# 11105M/W/CU

White Body Copper Reflector Adjustable Dark Light Recessed MR16 spot with GU10 lampholder.

Complies with standard EN60598-1 and any other specific standards.

## Physical Specification

| Item Group | 03 Recessed Spots Adjustable |
|------------|------------------------------|
| Family     | The Chill Out Range          |
| Order Code | 11105M/W/CU                  |
| Colour     | White-Copper                 |
| Material   | Aluminium                    |
| Shape      | Circular                     |
| Height     | 36mm                         |