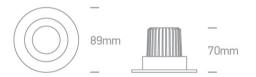

#### Dimensions

Dimensions are complete with the ring.

## Physical Specification

| Item Group           | 04 Recessed Spots Adjustable LED |
|----------------------|----------------------------------|
| Family               | The COB Fire Rated Range         |
| Order Code           | 11106PF/W                        |
| Colour               | White                            |
| Material             | Die Cast                         |
| Shape                | Circular                         |
| Height               | 70mm                             |
| Diameter             | 89mm                             |
| Cutout Hole Diameter | 75mm                             |
| Recessed Ceiling     | Yes                              |
| Depth Required       | 90mm                             |
| Indoor               | Yes                              |
| Adjustable           | 1 Direction                      |