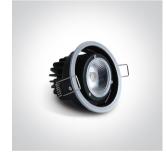

# 11106PF/W

6W LED Fire Rated Recessed adjustable spot, IP20.

Requires 350mA driver.

Complies with standard EN60598-1 and any other specific standards.

## Physical Specification

| Item Group           | 04 Recessed Spots Adjustable LED |
|----------------------|----------------------------------|
| Family               | The COB Fire Rated Range         |
| Order Code           | 11106PF/W                        |
| Colour               | White                            |
| Material             | Die Cast                         |
| Shape                | Circular                         |
| Height               | 70mm                             |
| Diameter             | 89mm                             |
| Cutout Hole Diameter | 75mm                             |
| Recessed Ceiling     | Yes                              |
| Depth Required       | 90mm                             |
| Indoor               | Yes                              |
| Adjustable           | 1 Direction                      |