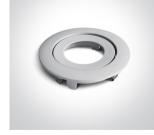

# 04 Recessed Spots Adjustable LED>The COB Fire Rated Range

# 11106PF/W

6W LED Fire Rated Recessed adjustable spot, IP20.

Requires 350mA driver.

Complies with standard EN60598-1 and any other specific standards.

## Physical Specification

| Item Group           | 04 Recessed Spots Adjustable LED |
|----------------------|----------------------------------|
| Family               | The COB Fire Rated Range         |
| Order Code           | 11106PF/W                        |
| Colour               | White                            |
| Material             | Die Cast                         |
| Shape                | Circular                         |
| Height               | 70mm                             |
| Diameter             | 89mm                             |
| Cutout Hole Diameter | 75mm                             |
| Recessed Ceiling     | Yes                              |
| Depth Required       | 90mm                             |
| Indoor               | Yes                              |
| Adjustable           | 1 Direction                      |