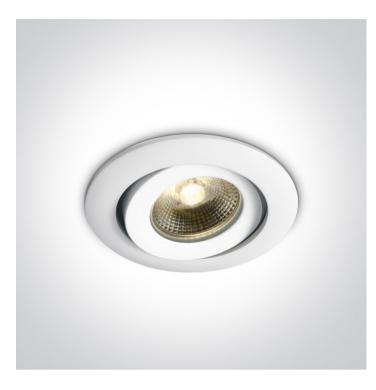

# 11106PF/W

6W LED Fire Rated Recessed adjustable spot, IP20.

Requires 350mA driver.

Complies with standard EN60598-1 and any other specific standards.

## Physical Specification

| Item Group           | 04 Recessed Spots Adjustable LED |
|----------------------|----------------------------------|
| Family               | The COB Fire Rated Range         |
| Order Code           | 11106PF/W                        |
| Colour               | White                            |
| Material             | Die Cast                         |
| Shape                | Circular                         |
| Height               | 70mm                             |
| Diameter             | 89mm                             |
| Cutout Hole Diameter | 75mm                             |
| Recessed Ceiling     | Yes                              |
| Depth Required       | 90mm                             |
| Indoor               | Yes                              |
| Adjustable           | 1 Direction                      |