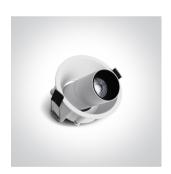

# 11107C/W/W

7W COB LED recessed adjustable spot, for general lighting applications.

Requires 700mA constant current LED driver.

Complies with standard EN60598-1 and any other specific standards.

## Physical Specification

| Item Group           | 04 Recessed Spots Adjustable LED |
|----------------------|----------------------------------|
| Family               | The COB Recessed Cylinders       |
| Order Code           | 11107C/W/W                       |
| Colour               | White                            |
| Material             | Die Cast                         |
| Shape                | Circular                         |
| Height               | 85mm                             |
| Diameter             | 90mm                             |
| Cutout Hole Diameter | 83mm                             |
| Recessed Ceiling     | Yes                              |
| Depth Required       | 80mm                             |
| Indoor               | Yes                              |
| Adjustable           | 2 Directions                     |