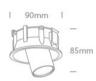

#### Dimensions

## Physical Specification

| Item Group           | 04 Recessed Spots Adjustable LED |
|----------------------|----------------------------------|
| Family               | The COB Recessed Cylinders       |
| Order Code           | 11107C/W/W                       |
| Colour               | White                            |
| Material             | Die Cast                         |
| Shape                | Circular                         |
| Height               | 85mm                             |
| Diameter             | 90mm                             |
| Cutout Hole Diameter | 83mm                             |
| Recessed Ceiling     | Yes                              |
| Depth Required       | 80mm                             |
| Indoor               | Yes                              |
| Adjustable           | 2 Directions                     |