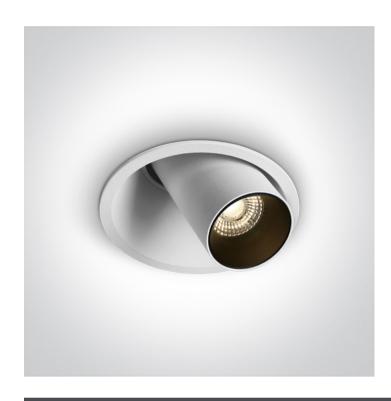

# 11107C/W/W

7W COB LED recessed adjustable spot, for general lighting applications.

Requires 700mA constant current LED driver.

Complies with standard EN60598-1 and any other specific standards.

## Physical Specification

| Item Group           | 04 Recessed Spots Adjustable LED |
|----------------------|----------------------------------|
| Family               | The COB Recessed Cylinders       |
| Order Code           | 11107C/W/W                       |
| Colour               | White                            |
| Material             | Die Cast                         |
| Shape                | Circular                         |
| Height               | 85mm                             |
| Diameter             | 90mm                             |
| Cutout Hole Diameter | 83mm                             |
| Recessed Ceiling     | Yes                              |
| Depth Required       | 80mm                             |
| Indoor               | Yes                              |
| Adjustable           | 2 Directions                     |